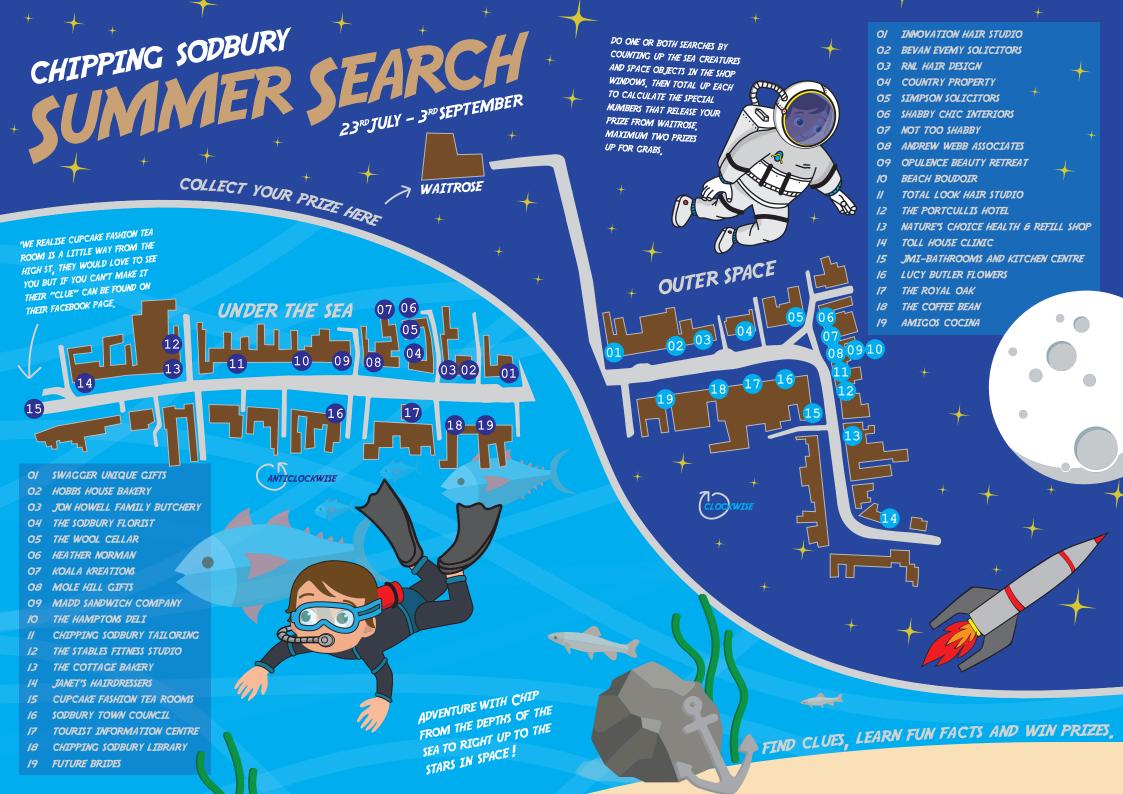

## CHIPPING SODBURY UNDER THE SEA

## SUMMER SEARCH

FIND THE CLUE POSTER, COUNT THE SEA CREATURES AND FILL OUT THE NUMBER ON THE LINES BELOW, ADD THEM ALL UP TO FIND THE TOTAL AND THE CODE TO YOUR PRIZE,

| 0/         | SWAGGER UNIQUE GIFTS       |  |
|------------|----------------------------|--|
| 02°        | HOBBS HOUSE BAKERY         |  |
| 03         | JON HOWELL FAMILY BUTCHERY |  |
| 04         | THE SODBURY FLORIST        |  |
| 05         | THE WOOL CELLAR            |  |
| 06         | HEATHER NORMAN             |  |
| 07         | KOALA KREATIONS            |  |
| 08         | MOLE HILL GIFTS            |  |
| 09         | MADD SANDWICH COMPANY      |  |
| <i>1</i> 0 | THE HAMPTONS DELI          |  |
| //         | CHIPPING SODBURY TAILORING |  |
| 12         | THE STABLES FITNESS STUDIO |  |
| 13         | THE COTTAGE BAKERY         |  |
| 14         | JANET'S HAIRDRESSERS       |  |
| <i>15</i>  | CUPCAKE FASHION TEA ROOMS  |  |
| <i>16</i>  | SODBURY TOWN COUNCIL       |  |
| 17         | TOURIST INFORMATION CENTRE |  |
| 18         | CHIPPING SODBURY LIBRARY   |  |
| 19         | FUTURE BRIDES              |  |

DO ONE OR BOTH SEARCHES, MAXIMUM TWO PRIZES UP FOR GRABS.